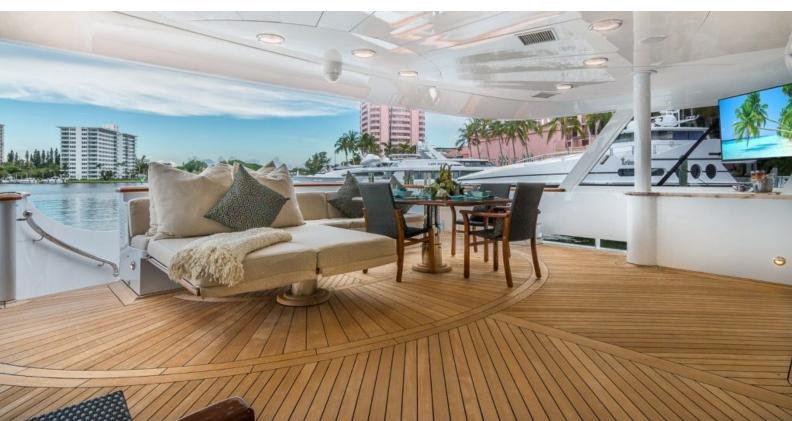

#### **ABOUT CLAIRE**

The CLAIRE yacht brochure reveals a vessel of distinction, where careful thought was placed into every detail on board. With an LOA of 150ft / 45.7m, the interior design is by Claudette Bonville, with exterior styling by Trinity Yachts. The CLAIRE yacht accommodates 11 guests in 5 staterooms, which are each appointed with the best in comfort and entertainment. Explore this top of the line yacht, built by luxury yacht builder Trinity Yachts, where meticulous work and creativity come together to create a floating sanctuary. Located in: Update Coming Soon, CLAIRE beckons all who seek the best in luxury travel.