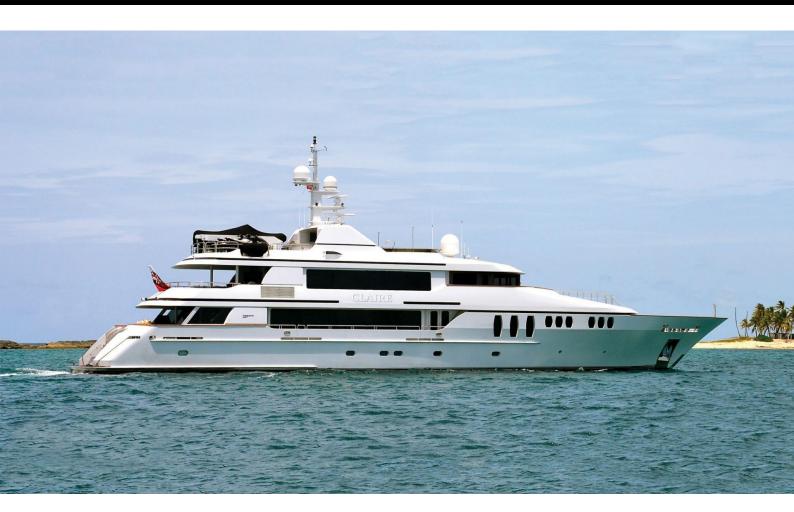

150 feet / 45.7 meters | Trinity Yachts | 2003

11 GUESTS

**5 STATEROOMS** 

9 CREW

Flag

22 KNOTS

#### **ABOUT CLAIRE**

The CLAIRE yacht brochure reveals a vessel of distinction, where careful thought was placed into every detail on board. With an LOA of 150ft / 45.7m, the interior design is by Claudette Bonville, with exterior styling by Trinity Yachts. The CLAIRE yacht accommodates 11 guests in 5 staterooms, which are each appointed with the best in comfort and entertainment. Explore this top of the line yacht, built by luxury yacht builder Trinity Yachts, where meticulous work and creativity come together to create a floating sanctuary. Located in: Update Coming Soon, CLAIRE beckons all who seek the best in luxury travel.

#### **SPECIFICATIONS**

Builder **Trinity Yachts** Built / Refits 2003 Length 150 ft / 45.7 m 27.9 ft / 8.5 m Beam 7.4 ft / 2.3 m Draft **Gross Tonnage** 446 Naval Architect Trinity Yachts Trinity Yachts **Exterior Stylist** Interior Stylist Claudette Bonville Hull Aluminum Classification ABS