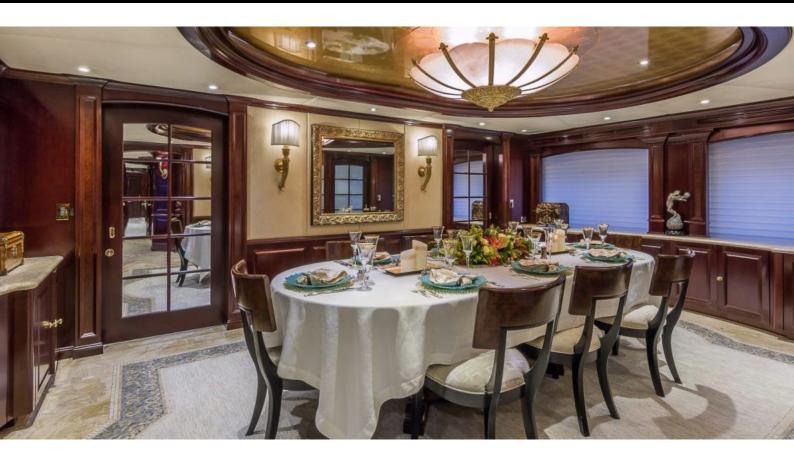

#### **ABOUT CLAIRE**

The CLAIRE yacht brochure reveals a vessel of distinction, where careful thought was placed into every detail on board. With an LOA of 150ft / 45.7m, the interior design is by Claudette Bonville, with exterior styling by Trinity Yachts. The CLAIRE yacht accommodates 11 guests in 5 staterooms, which are each appointed with the best in comfort and entertainment. Explore this top of the line yacht, built by luxury yacht builder Trinity Yachts, where meticulous work and creativity come together to create a floating sanctuary. Located in: Update Coming Soon, CLAIRE beckons all who seek the best in luxury travel.