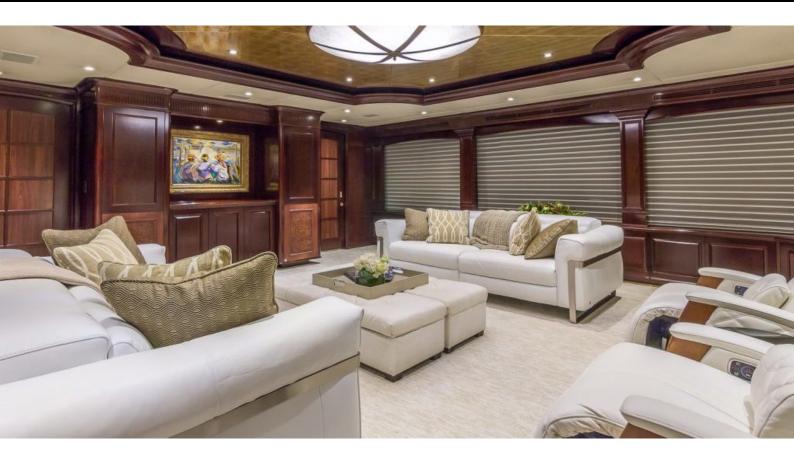

#### **ABOUT CLAIRE**

The CLAIRE yacht brochure reveals a vessel of distinction, where careful thought was placed into every detail on board. With an LOA of 150ft / 45.7m, the interior design is by Claudette Bonville, with exterior styling by Trinity Yachts. The CLAIRE yacht accommodates 11 guests in 5 staterooms, which are each appointed with the best in comfort and entertainment. Explore this top of the line yacht, built by luxury yacht builder Trinity Yachts, where meticulous work and creativity come together to create a floating sanctuary. Located in: Update Coming Soon, CLAIRE beckons all who seek the best in luxury travel.