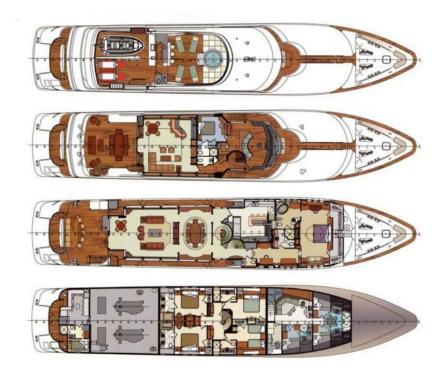

#### **SPECIFICATIONS**

Builder **Trinity Yachts** Built / Refits 2003 Length 150 ft / 45.7 m 27.9 ft / 8.5 m Beam 7.4 ft / 2.3 m Draft **Gross Tonnage** 446 Naval Architect Trinity Yachts Trinity Yachts **Exterior Stylist** Interior Stylist Claudette Bonville Hull Aluminum Classification ABS