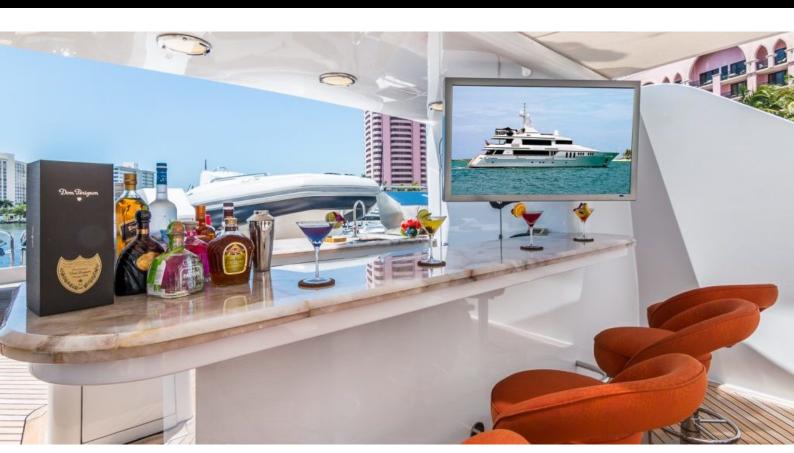

#### **ABOUT CLAIRE**

The CLAIRE yacht brochure reveals a vessel of distinction, where careful thought was placed into every detail on board. With an LOA of 150ft / 45.7m, the interior design is by Claudette Bonville, with exterior styling by Trinity Yachts. The CLAIRE yacht accommodates 11 guests in 5 staterooms, which are each appointed with the best in comfort and entertainment. Explore this top of the line yacht, built by luxury yacht builder Trinity Yachts, where meticulous work and creativity come together to create a floating sanctuary. Located in: Update Coming Soon, CLAIRE beckons all who seek the best in luxury travel.