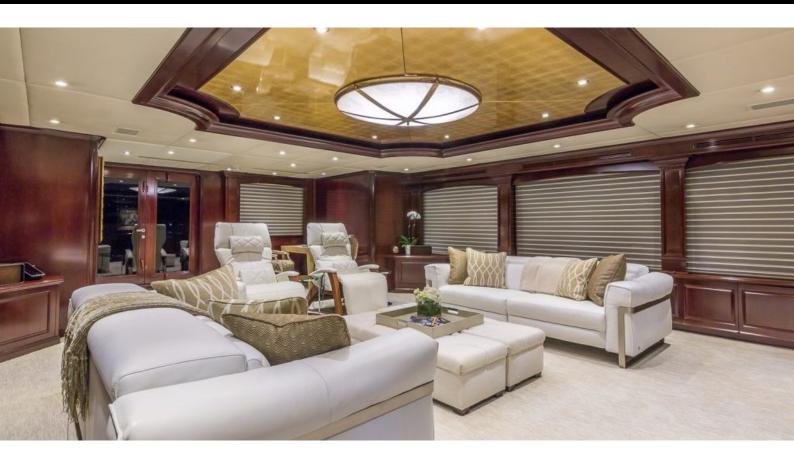

#### **ABOUT CLAIRE**

The CLAIRE yacht brochure reveals a vessel of distinction, where careful thought was placed into every detail on board. With an LOA of 150ft / 45.7m, the interior design is by Claudette Bonville, with exterior styling by Trinity Yachts. The CLAIRE yacht accommodates 11 guests in 5 staterooms, which are each appointed with the best in comfort and entertainment. Explore this top of the line yacht, built by luxury yacht builder Trinity Yachts, where meticulous work and creativity come together to create a floating sanctuary. Located in: Update Coming Soon, CLAIRE beckons all who seek the best in luxury travel.