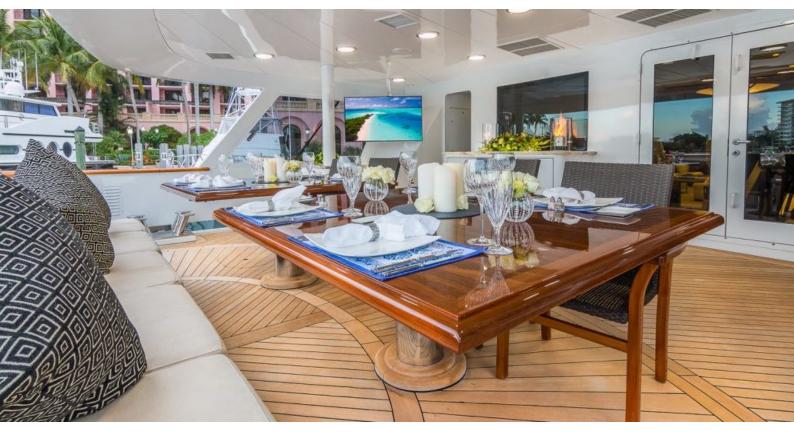

#### **ABOUT CLAIRE**

The CLAIRE yacht brochure reveals a vessel of distinction, where careful thought was placed into every detail on board. With an LOA of 150ft / 45.7m, the interior design is by Claudette Bonville, with exterior styling by Trinity Yachts. The CLAIRE yacht accommodates 11 guests in 5 staterooms, which are each appointed with the best in comfort and entertainment. Explore this top of the line yacht, built by luxury yacht builder Trinity Yachts, where meticulous work and creativity come together to create a floating sanctuary. Located in: Update Coming Soon, CLAIRE beckons all who seek the best in luxury travel.