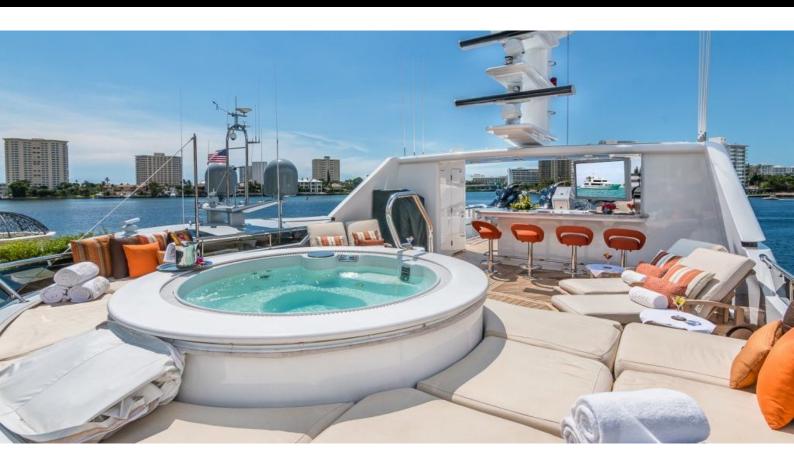

#### **ABOUT CLAIRE**

The CLAIRE yacht brochure reveals a vessel of distinction, where careful thought was placed into every detail on board. With an LOA of 150ft / 45.7m, the interior design is by Claudette Bonville, with exterior styling by Trinity Yachts. The CLAIRE yacht accommodates 11 guests in 5 staterooms, which are each appointed with the best in comfort and entertainment. Explore this top of the line yacht, built by luxury yacht builder Trinity Yachts, where meticulous work and creativity come together to create a floating sanctuary. Located in: Update Coming Soon, CLAIRE beckons all who seek the best in luxury travel.