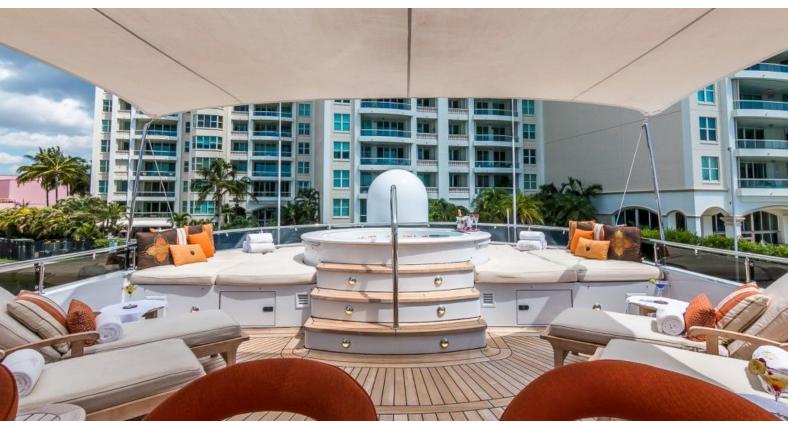

#### **ABOUT CLAIRE**

The CLAIRE yacht brochure reveals a vessel of distinction, where careful thought was placed into every detail on board. With an LOA of 150ft / 45.7m, the interior design is by Claudette Bonville, with exterior styling by Trinity Yachts. The CLAIRE yacht accommodates 11 guests in 5 staterooms, which are each appointed with the best in comfort and entertainment. Explore this top of the line yacht, built by luxury yacht builder Trinity Yachts, where meticulous work and creativity come together to create a floating sanctuary. Located in: Update Coming Soon, CLAIRE beckons all who seek the best in luxury travel.