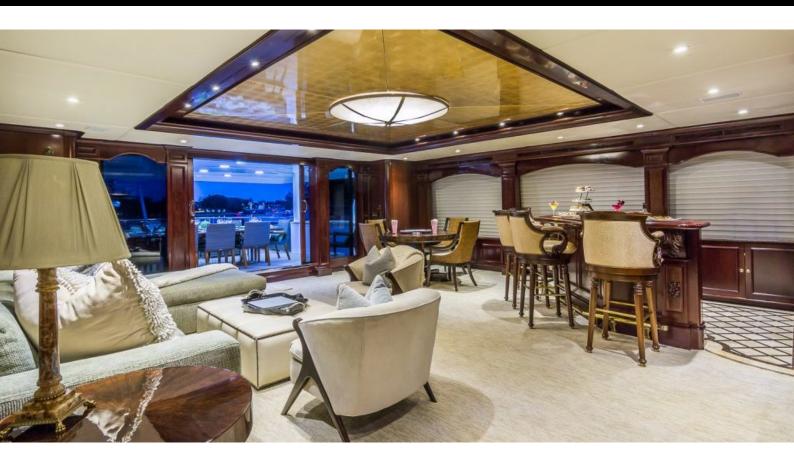

#### **ABOUT CLAIRE**

The CLAIRE yacht brochure reveals a vessel of distinction, where careful thought was placed into every detail on board. With an LOA of 150ft / 45.7m, the interior design is by Claudette Bonville, with exterior styling by Trinity Yachts. The CLAIRE yacht accommodates 11 guests in 5 staterooms, which are each appointed with the best in comfort and entertainment. Explore this top of the line yacht, built by luxury yacht builder Trinity Yachts, where meticulous work and creativity come together to create a floating sanctuary. Located in: Update Coming Soon, CLAIRE beckons all who seek the best in luxury travel.