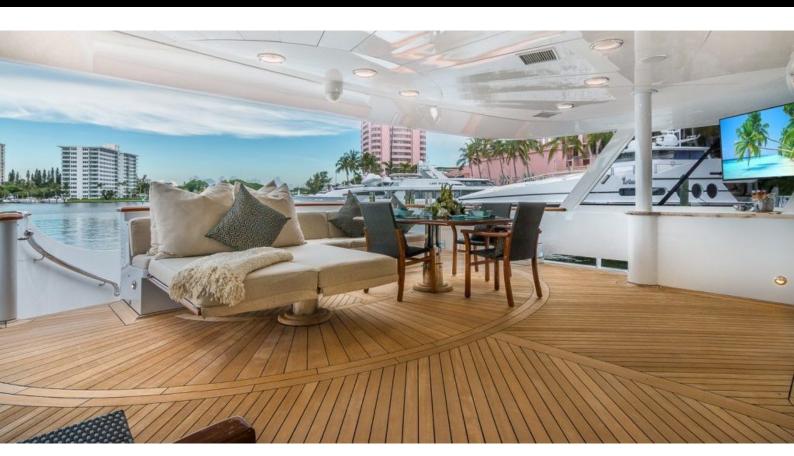

#### **ABOUT CLAIRE**

The CLAIRE yacht brochure reveals a vessel of distinction, where careful thought was placed into every detail on board. With an LOA of 150ft / 45.7m, the interior design is by Claudette Bonville, with exterior styling by Trinity Yachts. The CLAIRE yacht accommodates 11 guests in 5 staterooms, which are each appointed with the best in comfort and entertainment. Explore this top of the line yacht, built by luxury yacht builder Trinity Yachts, where meticulous work and creativity come together to create a floating sanctuary. Located in: Update Coming Soon, CLAIRE beckons all who seek the best in luxury travel.