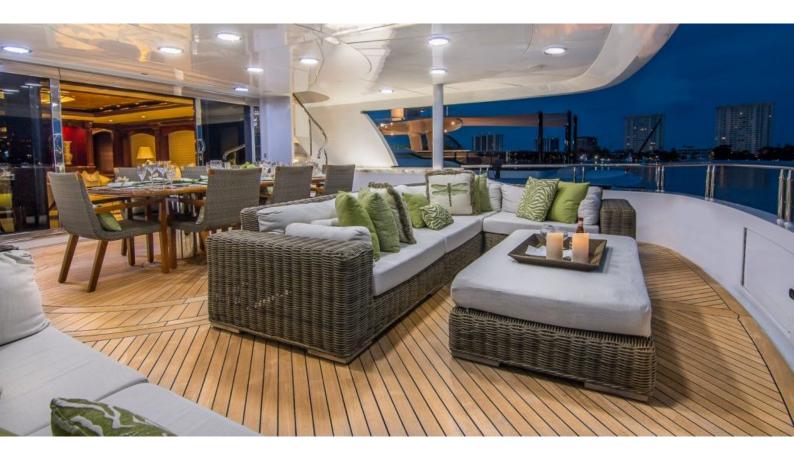

#### **ABOUT CLAIRE**

The CLAIRE yacht brochure reveals a vessel of distinction, where careful thought was placed into every detail on board. With an LOA of 150ft / 45.7m, the interior design is by Claudette Bonville, with exterior styling by Trinity Yachts. The CLAIRE yacht accommodates 11 guests in 5 staterooms, which are each appointed with the best in comfort and entertainment. Explore this top of the line yacht, built by luxury yacht builder Trinity Yachts, where meticulous work and creativity come together to create a floating sanctuary. Located in: Update Coming Soon, CLAIRE beckons all who seek the best in luxury travel.