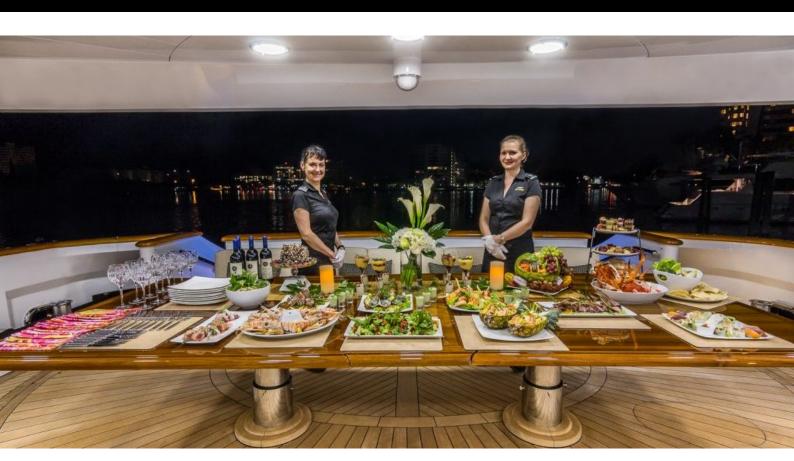

#### **ABOUT CLAIRE**

The CLAIRE yacht brochure reveals a vessel of distinction, where careful thought was placed into every detail on board. With an LOA of 150ft / 45.7m, the interior design is by Claudette Bonville, with exterior styling by Trinity Yachts. The CLAIRE yacht accommodates 11 guests in 5 staterooms, which are each appointed with the best in comfort and entertainment. Explore this top of the line yacht, built by luxury yacht builder Trinity Yachts, where meticulous work and creativity come together to create a floating sanctuary. Located in: Update Coming Soon, CLAIRE beckons all who seek the best in luxury travel.