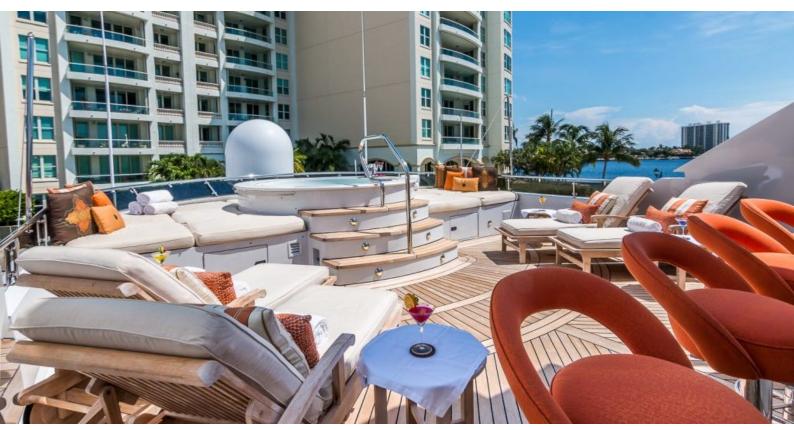

#### **ABOUT CLAIRE**

The CLAIRE yacht brochure reveals a vessel of distinction, where careful thought was placed into every detail on board. With an LOA of 150ft / 45.7m, the interior design is by Claudette Bonville, with exterior styling by Trinity Yachts. The CLAIRE yacht accommodates 11 guests in 5 staterooms, which are each appointed with the best in comfort and entertainment. Explore this top of the line yacht, built by luxury yacht builder Trinity Yachts, where meticulous work and creativity come together to create a floating sanctuary. Located in: Update Coming Soon, CLAIRE beckons all who seek the best in luxury travel.