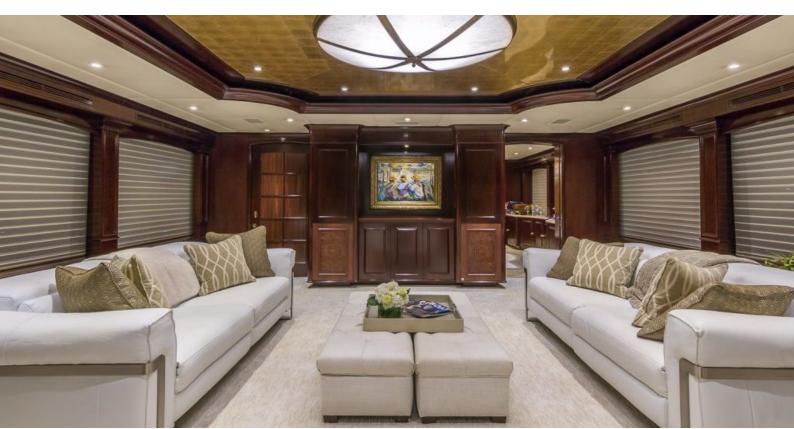

#### **ABOUT CLAIRE**

The CLAIRE yacht brochure reveals a vessel of distinction, where careful thought was placed into every detail on board. With an LOA of 150ft / 45.7m, the interior design is by Claudette Bonville, with exterior styling by Trinity Yachts. The CLAIRE yacht accommodates 11 guests in 5 staterooms, which are each appointed with the best in comfort and entertainment. Explore this top of the line yacht, built by luxury yacht builder Trinity Yachts, where meticulous work and creativity come together to create a floating sanctuary. Located in: Update Coming Soon, CLAIRE beckons all who seek the best in luxury travel.