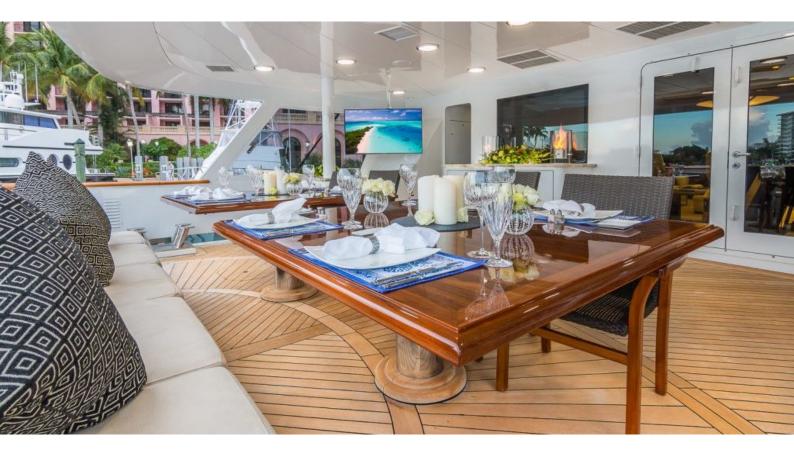

#### **ABOUT CLAIRE**

The CLAIRE yacht brochure reveals a vessel of distinction, where careful thought was placed into every detail on board. With an LOA of 150ft / 45.7m, the interior design is by Claudette Bonville, with exterior styling by Trinity Yachts. The CLAIRE yacht accommodates 11 guests in 5 staterooms, which are each appointed with the best in comfort and entertainment. Explore this top of the line yacht, built by luxury yacht builder Trinity Yachts, where meticulous work and creativity come together to create a floating sanctuary. Located in: Update Coming Soon, CLAIRE beckons all who seek the best in luxury travel.