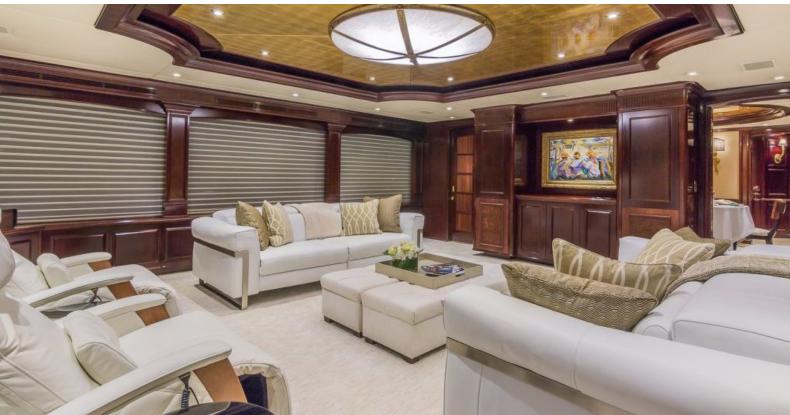

#### **ABOUT CLAIRE**

The CLAIRE yacht brochure reveals a vessel of distinction, where careful thought was placed into every detail on board. With an LOA of 150ft / 45.7m, the interior design is by Claudette Bonville, with exterior styling by Trinity Yachts. The CLAIRE yacht accommodates 11 guests in 5 staterooms, which are each appointed with the best in comfort and entertainment. Explore this top of the line yacht, built by luxury yacht builder Trinity Yachts, where meticulous work and creativity come together to create a floating sanctuary. Located in: Update Coming Soon, CLAIRE beckons all who seek the best in luxury travel.