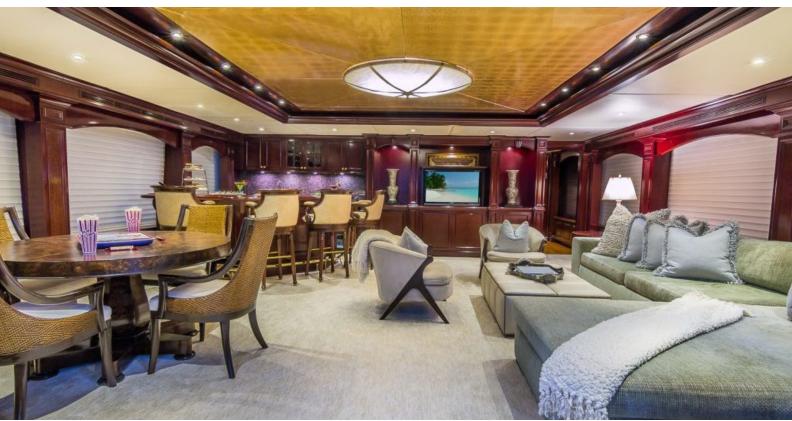

#### **ABOUT CLAIRE**

The CLAIRE yacht brochure reveals a vessel of distinction, where careful thought was placed into every detail on board. With an LOA of 150ft / 45.7m, the interior design is by Claudette Bonville, with exterior styling by Trinity Yachts. The CLAIRE yacht accommodates 11 guests in 5 staterooms, which are each appointed with the best in comfort and entertainment. Explore this top of the line yacht, built by luxury yacht builder Trinity Yachts, where meticulous work and creativity come together to create a floating sanctuary. Located in: Update Coming Soon, CLAIRE beckons all who seek the best in luxury travel.