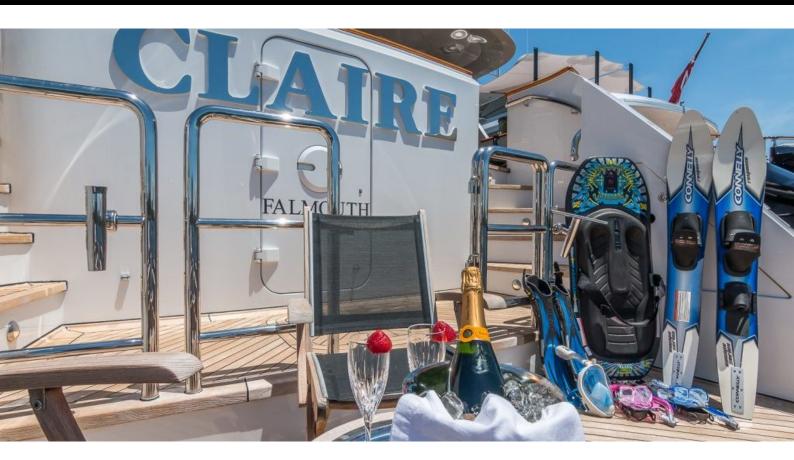

#### **ABOUT CLAIRE**

The CLAIRE yacht brochure reveals a vessel of distinction, where careful thought was placed into every detail on board. With an LOA of 150ft / 45.7m, the interior design is by Claudette Bonville, with exterior styling by Trinity Yachts. The CLAIRE yacht accommodates 11 guests in 5 staterooms, which are each appointed with the best in comfort and entertainment. Explore this top of the line yacht, built by luxury yacht builder Trinity Yachts, where meticulous work and creativity come together to create a floating sanctuary. Located in: Update Coming Soon, CLAIRE beckons all who seek the best in luxury travel.

#### **SPECIFICATIONS**

Builder **Trinity Yachts** Built / Refits 2003 Length 150 ft / 45.7 m 27.9 ft / 8.5 m Beam 7.4 ft / 2.3 m Draft **Gross Tonnage** 446 Naval Architect Trinity Yachts Trinity Yachts **Exterior Stylist** Interior Stylist Claudette Bonville Hull Aluminum Classification ABS