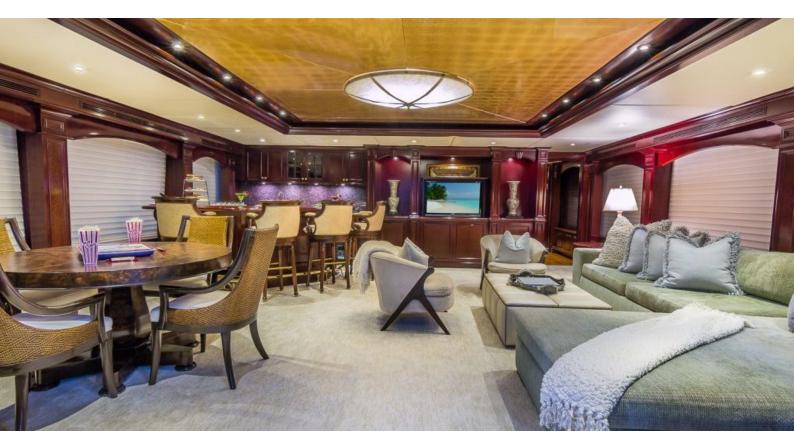

#### **ABOUT CLAIRE**

The CLAIRE yacht brochure reveals a vessel of distinction, where careful thought was placed into every detail on board. With an LOA of 150ft / 45.7m, the interior design is by Claudette Bonville, with exterior styling by Trinity Yachts. The CLAIRE yacht accommodates 11 guests in 5 staterooms, which are each appointed with the best in comfort and entertainment. Explore this top of the line yacht, built by luxury yacht builder Trinity Yachts, where meticulous work and creativity come together to create a floating sanctuary. Located in: Update Coming Soon, CLAIRE beckons all who seek the best in luxury travel.