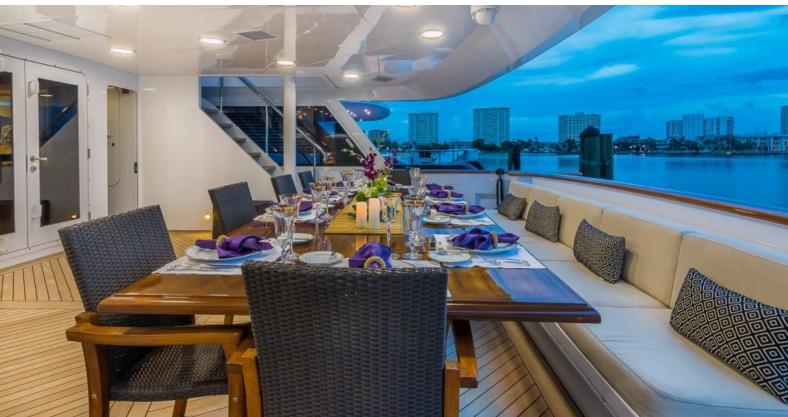

#### **ABOUT CLAIRE**

The CLAIRE yacht brochure reveals a vessel of distinction, where careful thought was placed into every detail on board. With an LOA of 150ft / 45.7m, the interior design is by Claudette Bonville, with exterior styling by Trinity Yachts. The CLAIRE yacht accommodates 11 guests in 5 staterooms, which are each appointed with the best in comfort and entertainment. Explore this top of the line yacht, built by luxury yacht builder Trinity Yachts, where meticulous work and creativity come together to create a floating sanctuary. Located in: Update Coming Soon, CLAIRE beckons all who seek the best in luxury travel.