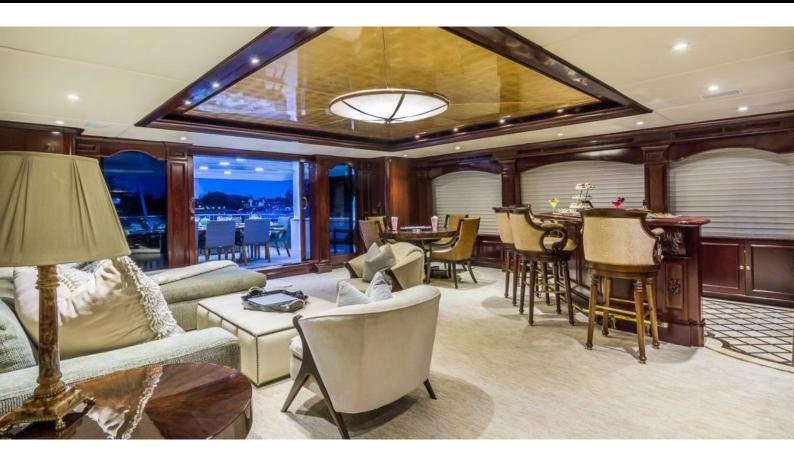

#### **ABOUT CLAIRE**

The CLAIRE yacht brochure reveals a vessel of distinction, where careful thought was placed into every detail on board. With an LOA of 150ft / 45.7m, the interior design is by Claudette Bonville, with exterior styling by Trinity Yachts. The CLAIRE yacht accommodates 11 guests in 5 staterooms, which are each appointed with the best in comfort and entertainment. Explore this top of the line yacht, built by luxury yacht builder Trinity Yachts, where meticulous work and creativity come together to create a floating sanctuary. Located in: Update Coming Soon, CLAIRE beckons all who seek the best in luxury travel.