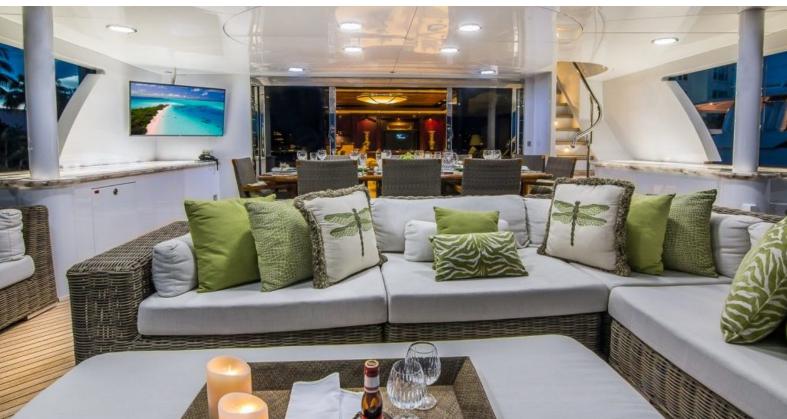

#### **ABOUT CLAIRE**

The CLAIRE yacht brochure reveals a vessel of distinction, where careful thought was placed into every detail on board. With an LOA of 150ft / 45.7m, the interior design is by Claudette Bonville, with exterior styling by Trinity Yachts. The CLAIRE yacht accommodates 11 guests in 5 staterooms, which are each appointed with the best in comfort and entertainment. Explore this top of the line yacht, built by luxury yacht builder Trinity Yachts, where meticulous work and creativity come together to create a floating sanctuary. Located in: Update Coming Soon, CLAIRE beckons all who seek the best in luxury travel.