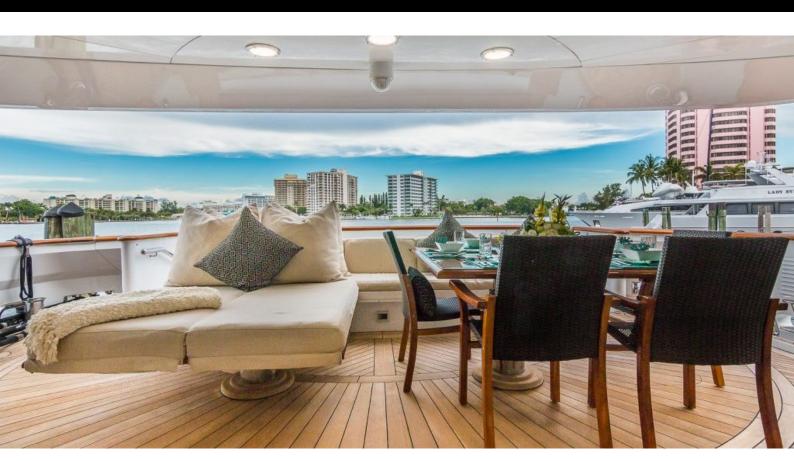

#### **ABOUT CLAIRE**

The CLAIRE yacht brochure reveals a vessel of distinction, where careful thought was placed into every detail on board. With an LOA of 150ft / 45.7m, the interior design is by Claudette Bonville, with exterior styling by Trinity Yachts. The CLAIRE yacht accommodates 11 guests in 5 staterooms, which are each appointed with the best in comfort and entertainment. Explore this top of the line yacht, built by luxury yacht builder Trinity Yachts, where meticulous work and creativity come together to create a floating sanctuary. Located in: Update Coming Soon, CLAIRE beckons all who seek the best in luxury travel.