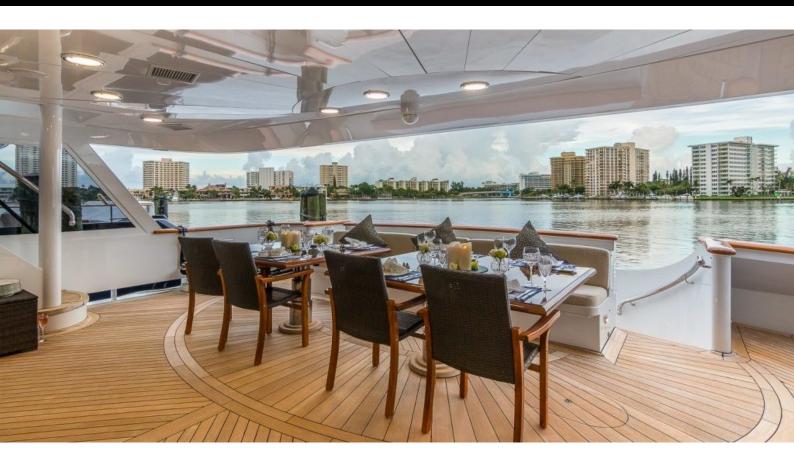

#### **ABOUT CLAIRE**

The CLAIRE yacht brochure reveals a vessel of distinction, where careful thought was placed into every detail on board. With an LOA of 150ft / 45.7m, the interior design is by Claudette Bonville, with exterior styling by Trinity Yachts. The CLAIRE yacht accommodates 11 guests in 5 staterooms, which are each appointed with the best in comfort and entertainment. Explore this top of the line yacht, built by luxury yacht builder Trinity Yachts, where meticulous work and creativity come together to create a floating sanctuary. Located in: Update Coming Soon, CLAIRE beckons all who seek the best in luxury travel.