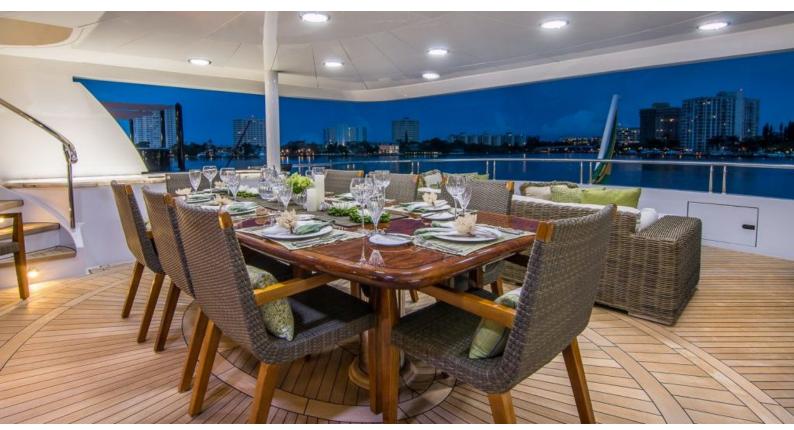

#### **ABOUT CLAIRE**

The CLAIRE yacht brochure reveals a vessel of distinction, where careful thought was placed into every detail on board. With an LOA of 150ft / 45.7m, the interior design is by Claudette Bonville, with exterior styling by Trinity Yachts. The CLAIRE yacht accommodates 11 guests in 5 staterooms, which are each appointed with the best in comfort and entertainment. Explore this top of the line yacht, built by luxury yacht builder Trinity Yachts, where meticulous work and creativity come together to create a floating sanctuary. Located in: Update Coming Soon, CLAIRE beckons all who seek the best in luxury travel.