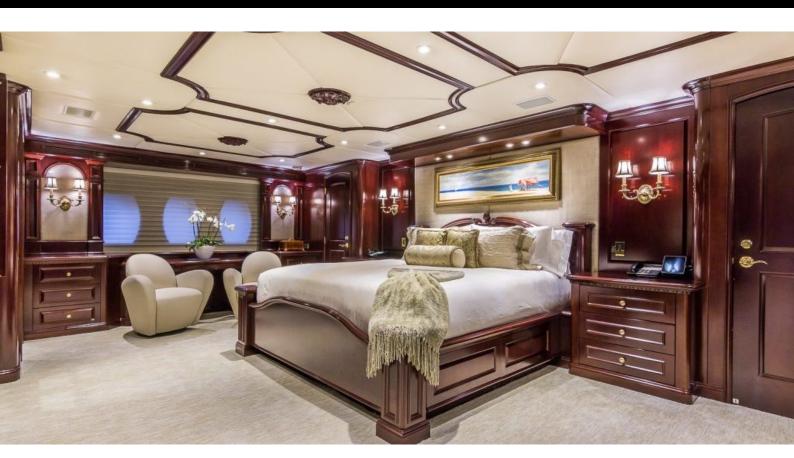

#### **ABOUT CLAIRE**

The CLAIRE yacht brochure reveals a vessel of distinction, where careful thought was placed into every detail on board. With an LOA of 150ft / 45.7m, the interior design is by Claudette Bonville, with exterior styling by Trinity Yachts. The CLAIRE yacht accommodates 11 guests in 5 staterooms, which are each appointed with the best in comfort and entertainment. Explore this top of the line yacht, built by luxury yacht builder Trinity Yachts, where meticulous work and creativity come together to create a floating sanctuary. Located in: Update Coming Soon, CLAIRE beckons all who seek the best in luxury travel.