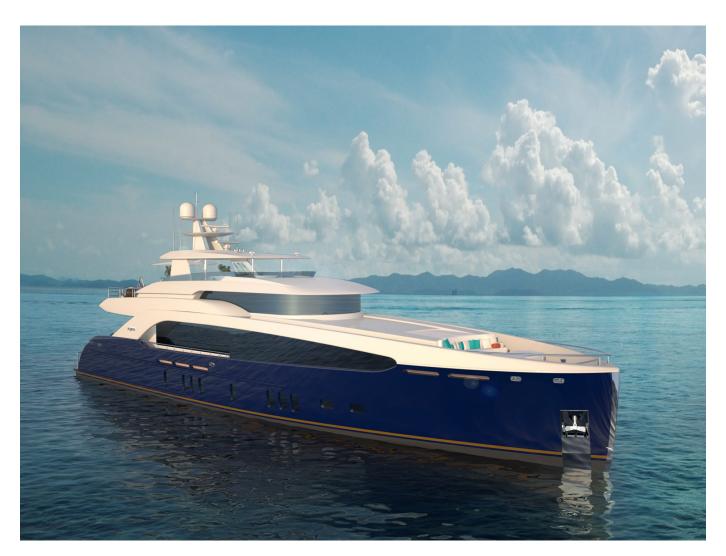

112 feet / 34.1 meters | BURGER | 2020

10 GUESTS

**5 STATEROOMS** 

8 CREW

22 KNOTS

### **ABOUT BURGER 112 RAISED PILOTHOUSE**

The Burger 112 Raised Pilothouse yacht brochure reveals a vessel of distinction, where careful thought was placed into every detail on board. With an LOA of 112ft / 34.1m, the interior design is by TBD, with exterior styling by Gregory C Marshall Naval Architects. The Burger 112 Raised Pilothouse yacht accommodates 10 guests in 5 staterooms, which are each appointed with the best in comfort and entertainment. Explore this top of the line yacht, built by luxury yacht builder BURGER, where meticulous work and creativity come together to create a floating sanctuary. Located in: Great Lakes, Burger 112 Raised Pilothouse beckons all who seek the best in luxury travel.