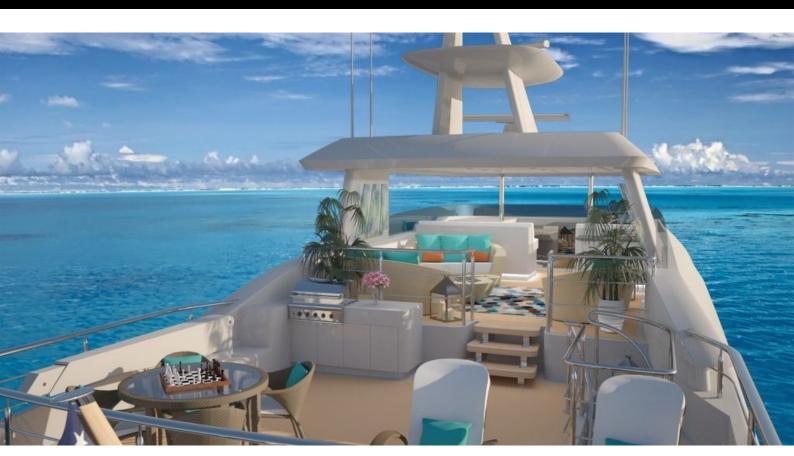

### **ABOUT BURGER 112 RAISED PILOTHOUSE**

The Burger 112 Raised Pilothouse yacht brochure reveals a vessel of distinction, where careful thought was placed into every detail on board. With an LOA of 112ft / 34.1m, the interior design is by TBD, with exterior styling by Gregory C Marshall Naval Architects. The Burger 112 Raised Pilothouse yacht accommodates 10 guests in 5 staterooms, which are each appointed with the best in comfort and entertainment. Explore this top of the line yacht, built by luxury yacht builder BURGER, where meticulous work and creativity come together to create a floating sanctuary. Located in: Great Lakes, Burger 112 Raised Pilothouse beckons all who seek the best in luxury travel.