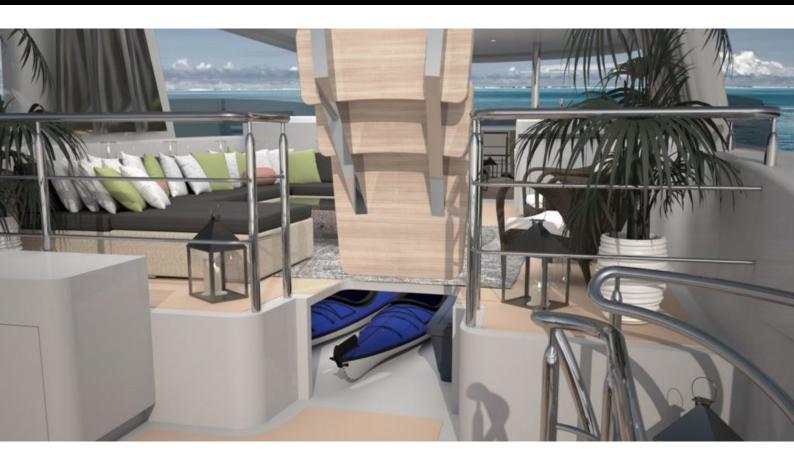

### **ABOUT BURGER 112 RAISED PILOTHOUSE**

The Burger 112 Raised Pilothouse yacht brochure reveals a vessel of distinction, where careful thought was placed into every detail on board. With an LOA of 112ft / 34.1m, the interior design is by TBD, with exterior styling by Gregory C Marshall Naval Architects. The Burger 112 Raised Pilothouse yacht accommodates 10 guests in 5 staterooms, which are each appointed with the best in comfort and entertainment. Explore this top of the line yacht, built by luxury yacht builder BURGER, where meticulous work and creativity come together to create a floating sanctuary. Located in: Great Lakes, Burger 112 Raised Pilothouse beckons all who seek the best in luxury travel.