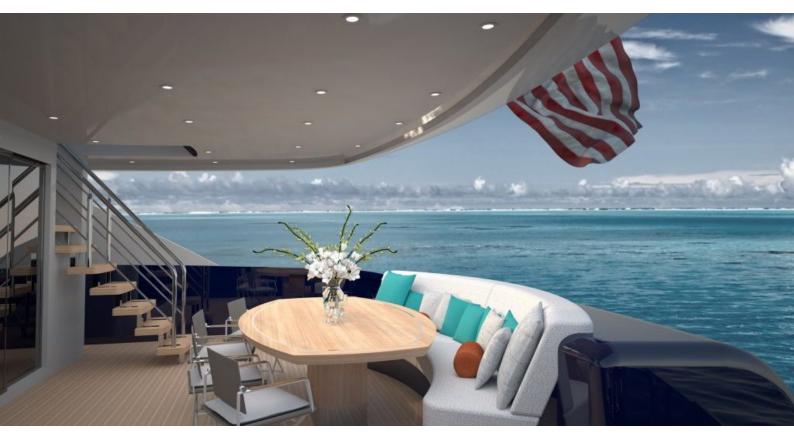

### **ABOUT BURGER 112 RAISED PILOTHOUSE**

The Burger 112 Raised Pilothouse yacht brochure reveals a vessel of distinction, where careful thought was placed into every detail on board. With an LOA of 112ft / 34.1m, the interior design is by TBD, with exterior styling by Gregory C Marshall Naval Architects. The Burger 112 Raised Pilothouse yacht accommodates 10 guests in 5 staterooms, which are each appointed with the best in comfort and entertainment. Explore this top of the line yacht, built by luxury yacht builder BURGER, where meticulous work and creativity come together to create a floating sanctuary. Located in: Great Lakes, Burger 112 Raised Pilothouse beckons all who seek the best in luxury travel.