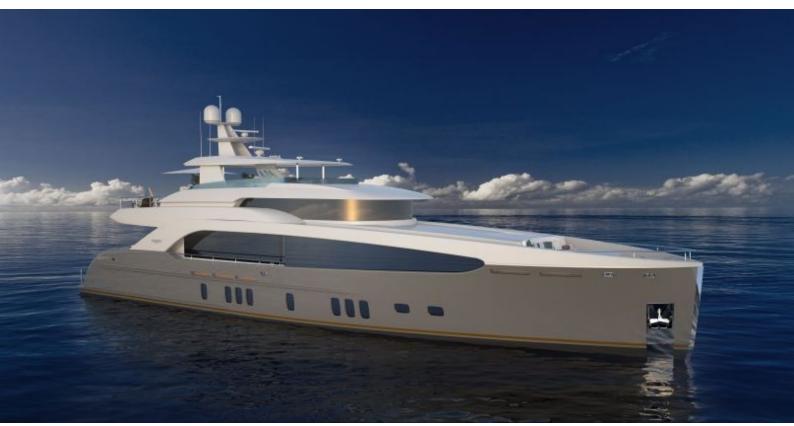

### **ABOUT BURGER 112 RAISED PILOTHOUSE**

The Burger 112 Raised Pilothouse yacht brochure reveals a vessel of distinction, where careful thought was placed into every detail on board. With an LOA of 112ft / 34.1m, the interior design is by TBD, with exterior styling by Gregory C Marshall Naval Architects. The Burger 112 Raised Pilothouse yacht accommodates 10 guests in 5 staterooms, which are each appointed with the best in comfort and entertainment. Explore this top of the line yacht, built by luxury yacht builder BURGER, where meticulous work and creativity come together to create a floating sanctuary. Located in: Great Lakes, Burger 112 Raised Pilothouse beckons all who seek the best in luxury travel.