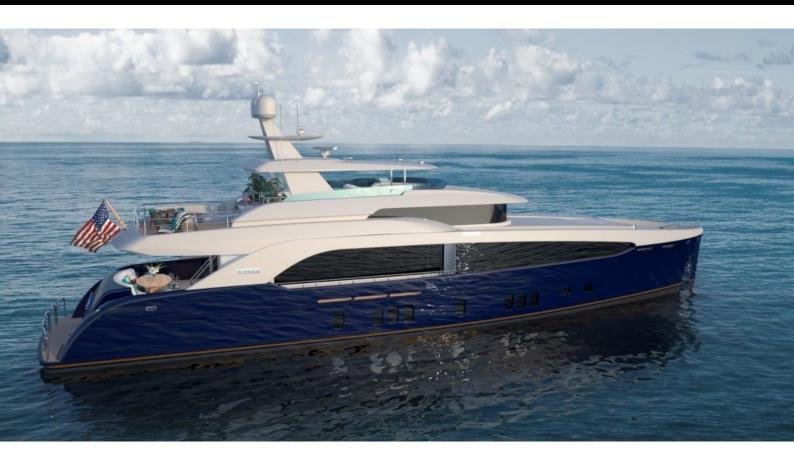

### **ABOUT BURGER 112 RAISED PILOTHOUSE**

The Burger 112 Raised Pilothouse yacht brochure reveals a vessel of distinction, where careful thought was placed into every detail on board. With an LOA of 112ft / 34.1m, the interior design is by TBD, with exterior styling by Gregory C Marshall Naval Architects. The Burger 112 Raised Pilothouse yacht accommodates 10 guests in 5 staterooms, which are each appointed with the best in comfort and entertainment. Explore this top of the line yacht, built by luxury yacht builder BURGER, where meticulous work and creativity come together to create a floating sanctuary. Located in: Great Lakes, Burger 112 Raised Pilothouse beckons all who seek the best in luxury travel.