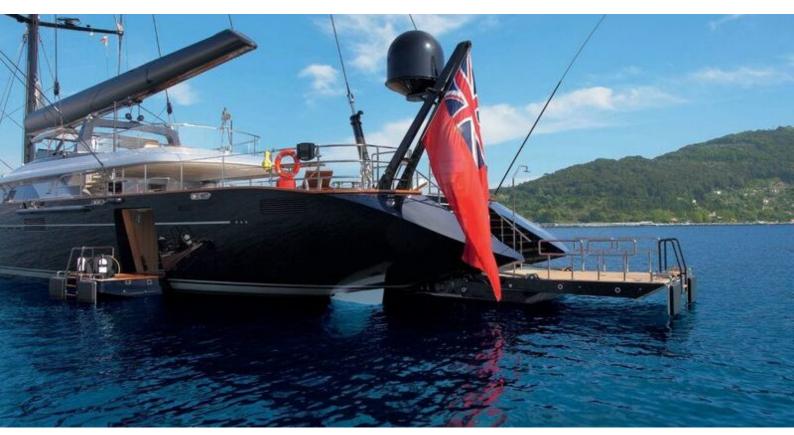

192 feet / 58.5 meters | PERINI NAVI | 2015

10 GUESTS

**5 STATEROOMS** 

11 CREW

16 KNOTS

#### **ABOUT PERSEUS^3**

The Perseus^3 yacht brochure reveals a vessel of distinction, where careful thought was placed into every detail on board. With an LOA of 192ft / 58.5m, The Perseus^3 yacht accommodates 10 guests in 5 staterooms, which are each appointed with the best in comfort and entertainment. Explore this top of the line yacht, built by luxury yacht builder PERINI NAVI, where meticulous work and creativity come together to create a floating sanctuary. Located in: Caribbean, Perseus^3 beckons all who seek the best in luxury travel.

#### **SPECIFICATIONS**

 Builder
 PERINI NAVI

 Built / Refits
 2015

 Length
 192 ft / 58.5 m

 Beam
 37 ft / 11.3 m

 Draft
 40 ft / 12.2 m

 Gross Tonnage
 491

Gross Tonnage 49
Naval Architect Exterior Stylist Interior Stylist -