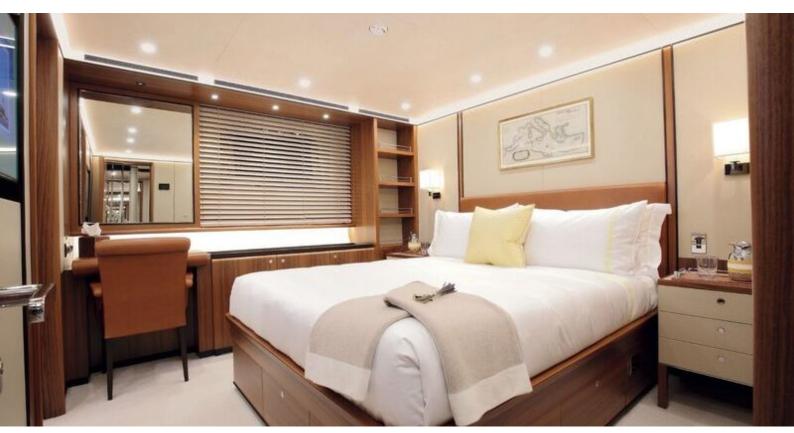

#### **ABOUT PERSEUS^3**

The Perseus^3 yacht brochure reveals a vessel of distinction, where careful thought was placed into every detail on board. With an LOA of 192ft / 58.5m, The Perseus^3 yacht accommodates 10 guests in 5 staterooms, which are each appointed with the best in comfort and entertainment. Explore this top of the line yacht, built by luxury yacht builder PERINI NAVI, where meticulous work and creativity come together to create a floating sanctuary. Located in: Caribbean, Perseus^3 beckons all who seek the best in luxury travel.