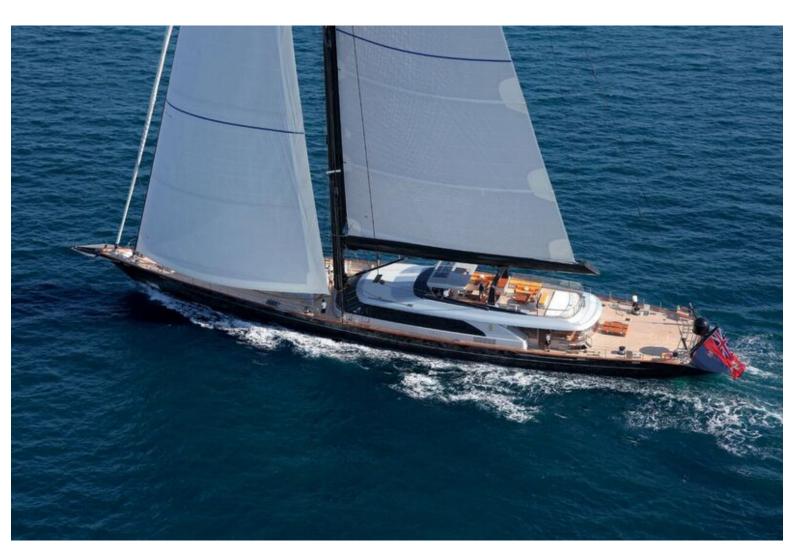

192 feet / 58.5 meters | PERINI NAVI | 2015

10 GUESTS

**5 STATEROOMS** 

11 CREW

16 KNOTS

#### **ABOUT PERSEUS^3**

The Perseus^3 yacht brochure reveals a vessel of distinction, where careful thought was placed into every detail on board. With an LOA of 192ft / 58.5m, The Perseus^3 yacht accommodates 10 guests in 5 staterooms, which are each appointed with the best in comfort and entertainment. Explore this top of the line yacht, built by luxury yacht builder PERINI NAVI, where meticulous work and creativity come together to create a floating sanctuary. Located in: Caribbean, Perseus^3 beckons all who seek the best in luxury travel.

#### **SPECIFICATIONS**

 Builder
 PERINI NAVI

 Built / Refits
 2015

 Length
 192 ft / 58.5 m

 Beam
 37 ft / 11.3 m

 Draft
 40 ft / 12.2 m

 Gross Tonnage
 491

Gross Tonnage 49
Naval Architect Exterior Stylist Interior Stylist -