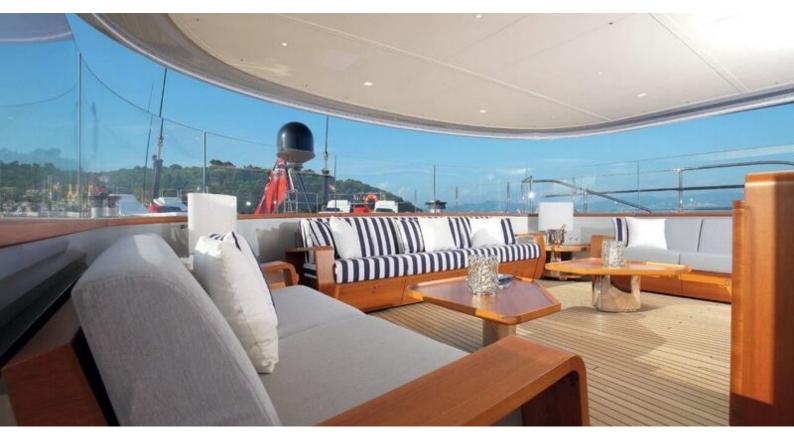

#### **ABOUT PERSEUS^3**

The Perseus^3 yacht brochure reveals a vessel of distinction, where careful thought was placed into every detail on board. With an LOA of 192ft / 58.5m, The Perseus^3 yacht accommodates 10 guests in 5 staterooms, which are each appointed with the best in comfort and entertainment. Explore this top of the line yacht, built by luxury yacht builder PERINI NAVI, where meticulous work and creativity come together to create a floating sanctuary. Located in: Caribbean, Perseus^3 beckons all who seek the best in luxury travel.

web@merlewood.com

192 feet / 58.5 meters | PERINI NAVI | 2015

The Perseus^3 yacht brochure has been provided for informational use only and may not be used for contract purposes. Please contact your yacht broker at Merle Wood & Associates for additional information and availability.