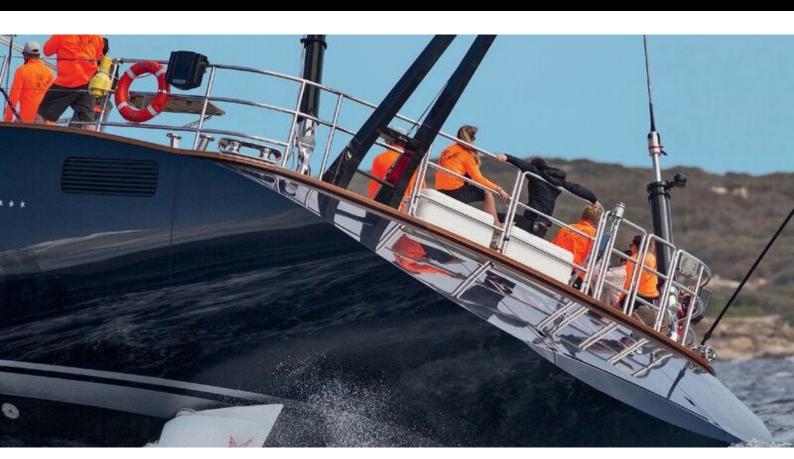

#### **ABOUT PERSEUS^3**

The Perseus^3 yacht brochure reveals a vessel of distinction, where careful thought was placed into every detail on board. With an LOA of 192ft / 58.5m, The Perseus^3 yacht accommodates 10 guests in 5 staterooms, which are each appointed with the best in comfort and entertainment. Explore this top of the line yacht, built by luxury yacht builder PERINI NAVI, where meticulous work and creativity come together to create a floating sanctuary. Located in: Caribbean, Perseus^3 beckons all who seek the best in luxury travel.