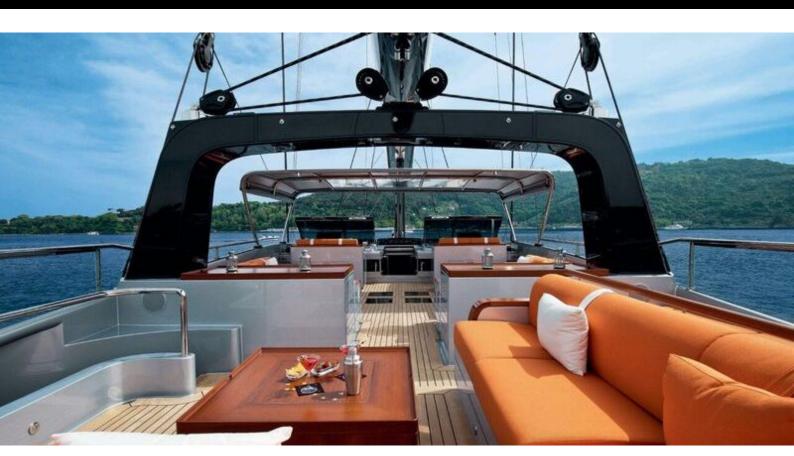

#### **ABOUT PERSEUS^3**

The Perseus^3 yacht brochure reveals a vessel of distinction, where careful thought was placed into every detail on board. With an LOA of 192ft / 58.5m, The Perseus^3 yacht accommodates 10 guests in 5 staterooms, which are each appointed with the best in comfort and entertainment. Explore this top of the line yacht, built by luxury yacht builder PERINI NAVI, where meticulous work and creativity come together to create a floating sanctuary. Located in: Caribbean, Perseus^3 beckons all who seek the best in luxury travel.

web@merlewood.com

192 feet / 58.5 meters | PERINI NAVI | 2015

The Perseus^3 yacht brochure has been provided for informational use only and may not be used for contract purposes. Please contact your yacht broker at Merle Wood & Associates for additional information and availability.