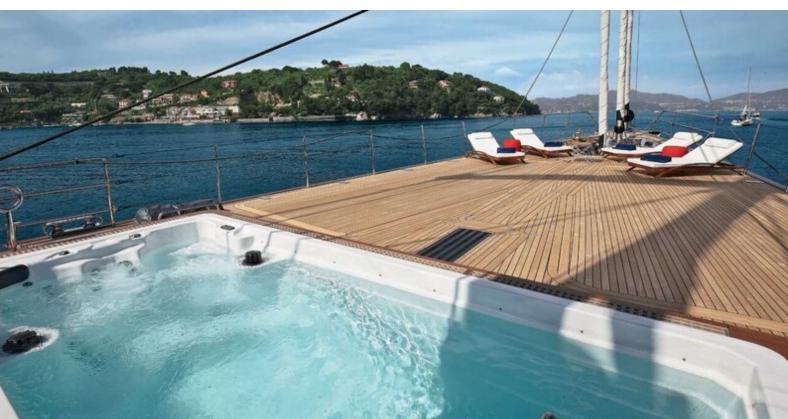

#### **ABOUT PERSEUS^3**

The Perseus^3 yacht brochure reveals a vessel of distinction, where careful thought was placed into every detail on board. With an LOA of 192ft / 58.5m, The Perseus^3 yacht accommodates 10 guests in 5 staterooms, which are each appointed with the best in comfort and entertainment. Explore this top of the line yacht, built by luxury yacht builder PERINI NAVI, where meticulous work and creativity come together to create a floating sanctuary. Located in: Caribbean, Perseus^3 beckons all who seek the best in luxury travel.

web@merlewood.com

192 feet / 58.5 meters | PERINI NAVI | 2015

The Perseus^3 yacht brochure has been provided for informational use only and may not be used for contract purposes. Please contact your yacht broker at Merle Wood & Associates for additional information and availability.