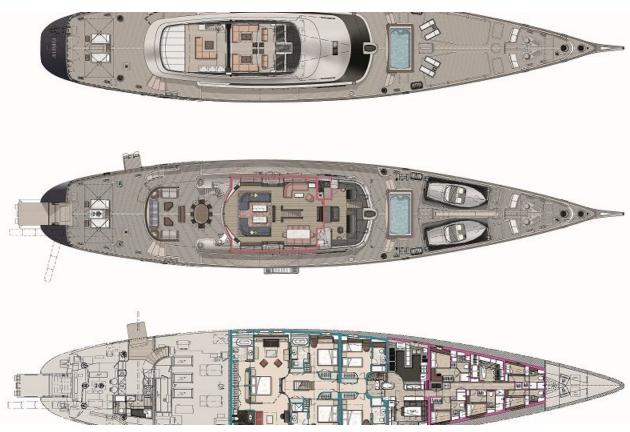

192 feet / 58.5 meters | PERINI NAVI | 2015

10 GUESTS

**5 STATEROOMS** 

11 CREW

16 KNOTS

#### **ABOUT PERSEUS^3**

The Perseus^3 yacht brochure reveals a vessel of distinction, where careful thought was placed into every detail on board. With an LOA of 192ft / 58.5m, The Perseus^3 yacht accommodates 10 guests in 5 staterooms, which are each appointed with the best in comfort and entertainment. Explore this top of the line yacht, built by luxury yacht builder PERINI NAVI, where meticulous work and creativity come together to create a floating sanctuary. Located in: Caribbean, Perseus^3 beckons all who seek the best in luxury travel.

#### **SPECIFICATIONS**

 Builder
 PERINI NAVI

 Built / Refits
 2015

 Length
 192 ft / 58.5 m

 Beam
 37 ft / 11.3 m

 Draft
 40 ft / 12.2 m

 Gross Tonnage
 491

Gross Tonnage 49
Naval Architect Exterior Stylist Interior Stylist -