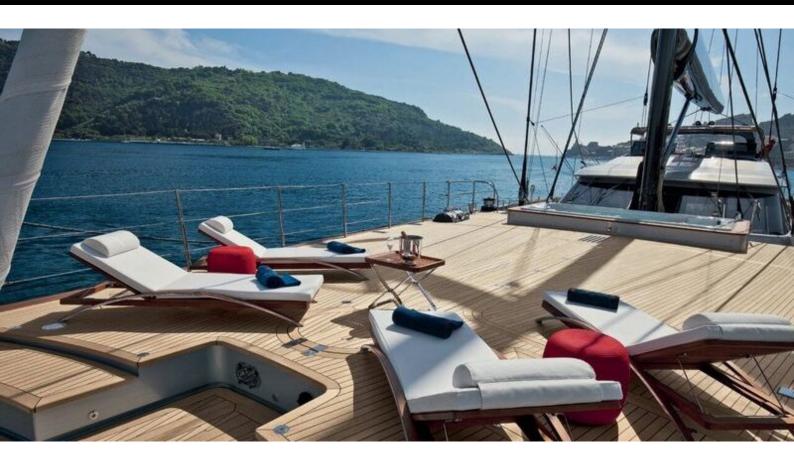

#### **ABOUT PERSEUS^3**

The Perseus^3 yacht brochure reveals a vessel of distinction, where careful thought was placed into every detail on board. With an LOA of 192ft / 58.5m, The Perseus^3 yacht accommodates 10 guests in 5 staterooms, which are each appointed with the best in comfort and entertainment. Explore this top of the line yacht, built by luxury yacht builder PERINI NAVI, where meticulous work and creativity come together to create a floating sanctuary. Located in: Caribbean, Perseus^3 beckons all who seek the best in luxury travel.

web@merlewood.com

192 feet / 58.5 meters | PERINI NAVI | 2015

The Perseus^3 yacht brochure has been provided for informational use only and may not be used for contract purposes. Please contact your yacht broker at Merle Wood & Associates for additional information and availability.