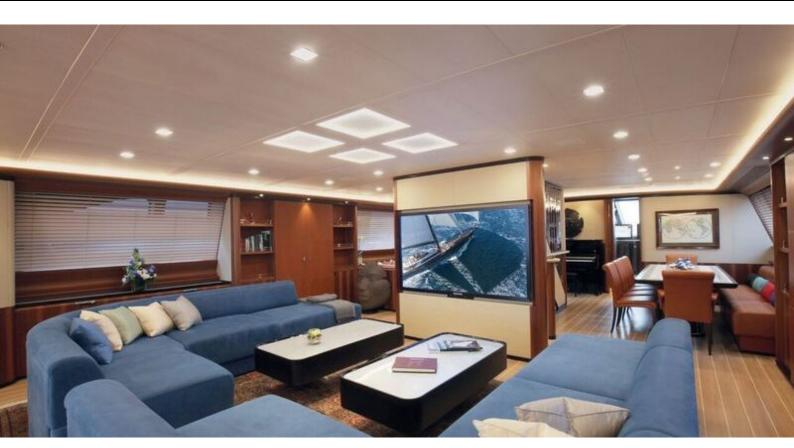

#### **ABOUT PERSEUS^3**

The Perseus^3 yacht brochure reveals a vessel of distinction, where careful thought was placed into every detail on board. With an LOA of 192ft / 58.5m, The Perseus^3 yacht accommodates 10 guests in 5 staterooms, which are each appointed with the best in comfort and entertainment. Explore this top of the line yacht, built by luxury yacht builder PERINI NAVI, where meticulous work and creativity come together to create a floating sanctuary. Located in: Caribbean, Perseus^3 beckons all who seek the best in luxury travel.