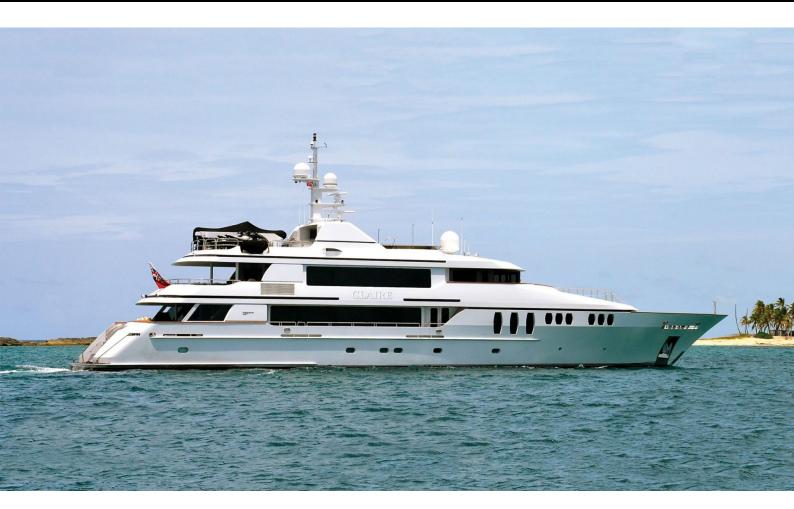

150 feet / 45.7 meters | Trinity Yachts | 2003

CHARTER RATE

From USD 139,500 wk

## **11 GUESTS**

The CLAIRE yacht charter brochure will impress even the most discerning of yachtsmen. Built by luxury yacht builder Trinity Yachts, the interior design is by Claudette Bonville, with exterior styling by Trinity Yachts. The beautifully appointed CLAIRE yacht was designed to welcome guests on board a vessel of luxury, comfort, and serenity. Explore CLAIRE, which accommodates guests in 5 sumptuous staterooms, and where every comfort of home awaits. Discover the rich woods of her interior, expansive deck spaces and top of the line amenities that welcome you. Located in: Bahamas, Caribbean, North America, the 150ft / 45.7m CLAIRE aims to please all who step aboard.

## **SPECIFICATIONS**

Builder Built / Refits Length Beam Draft Gross Tonnage Naval Architect **Exterior Stylist** Interior Stylist Hull Classification Flag

**Trinity Yachts** 2003 150 ft / 45.7 m 27.9 ft / 8.5 m 7.4 ft / 2.3 m 446 Trinity Yachts Trinity Yachts Claudette Bonville Aluminum ABS Jamaica