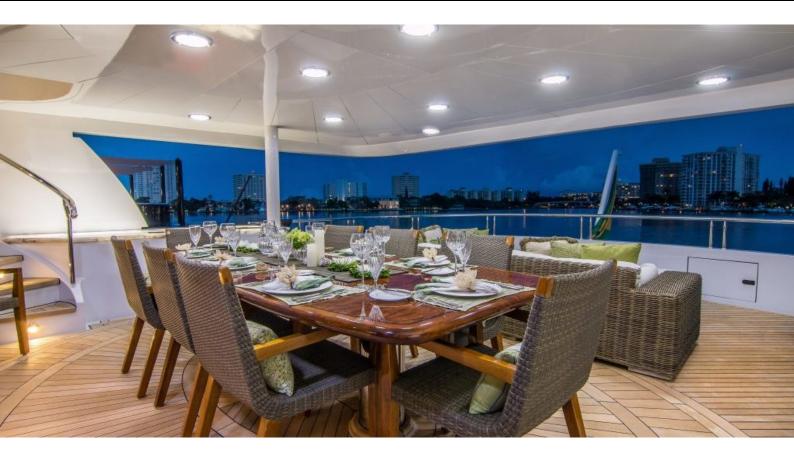

## **11 GUESTS**

The CLAIRE yacht charter brochure will impress even the most discerning of yachtsmen. Built by luxury yacht builder Trinity Yachts, the interior design is by Claudette Bonville, with exterior styling by Trinity Yachts. The beautifully appointed CLAIRE yacht was designed to welcome guests on board a vessel of luxury, comfort, and serenity. Explore CLAIRE, which accommodates guests in 5 sumptuous staterooms, and where every comfort of home awaits. Discover the rich woods of her interior, expansive deck spaces and top of the line amenities that welcome you. Located in: Bahamas, Caribbean, North America, the 150ft / 45.7m CLAIRE aims to please all who step aboard.