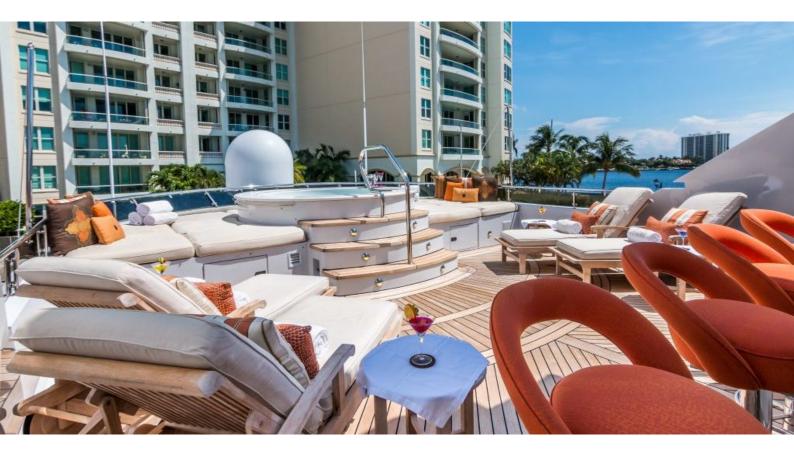

## **11 GUESTS**

The CLAIRE yacht charter brochure will impress even the most discerning of yachtsmen. Built by luxury yacht builder Trinity Yachts, the interior design is by Claudette Bonville, with exterior styling by Trinity Yachts. The beautifully appointed CLAIRE yacht was designed to welcome guests on board a vessel of luxury, comfort, and serenity. Explore CLAIRE, which accommodates guests in 5 sumptuous staterooms, and where every comfort of home awaits. Discover the rich woods of her interior, expansive deck spaces and top of the line amenities that welcome you. Located in: Bahamas, Caribbean, North America, the 150ft / 45.7m CLAIRE aims to please all who step aboard.