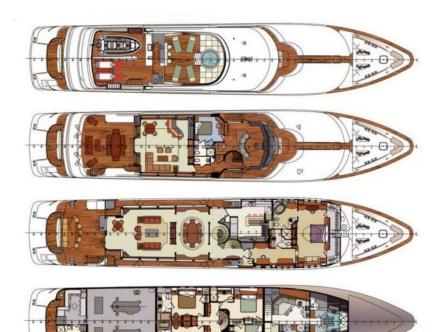

## **11 GUESTS**

The CLAIRE yacht charter brochure will impress even the most discerning of yachtsmen. Built by luxury yacht builder Trinity Yachts, the interior design is by Claudette Bonville, with exterior styling by Trinity Yachts. The beautifully appointed CLAIRE yacht was designed to welcome guests on board a vessel of luxury, comfort, and serenity. Explore CLAIRE, which accommodates guests in 5 sumptuous staterooms, and where every comfort of home awaits. Discover the rich woods of her interior, expansive deck spaces and top of the line amenities that welcome you. Located in: Bahamas, Caribbean, North America, the 150ft / 45.7m CLAIRE aims to please all who step aboard.

## **SPECIFICATIONS**

Builder Built / Refits Length Beam Draft Gross Tonnage Naval Architect **Exterior Stylist** Interior Stylist Hull Classification Flag

**Trinity Yachts** 2003 150 ft / 45.7 m 27.9 ft / 8.5 m 7.4 ft / 2.3 m 446 Trinity Yachts Trinity Yachts Claudette Bonville Aluminum ABS Jamaica