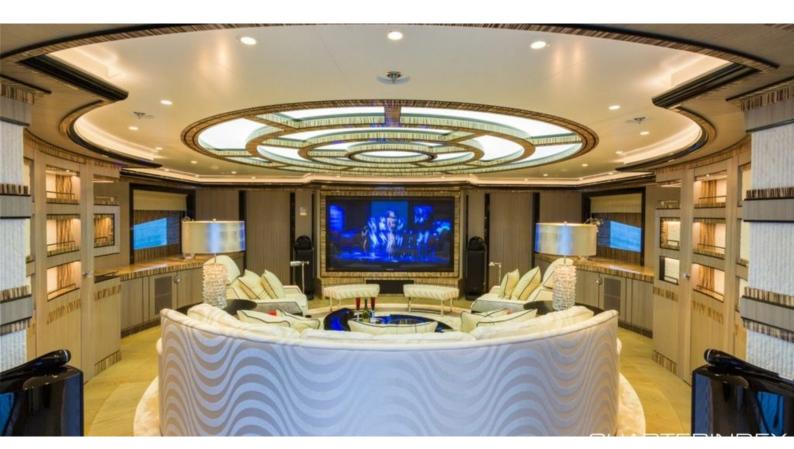

## ABOUT OKTO

The OKTO yacht charter brochure will impress even the most discerning of yachtsmen. Built by luxury yacht builder ISA, the interior design is by Andrea Vallicelli, with exterior styling by Andrea Vallicelli. The beautifully appointed OKTO yacht was designed to welcome guests on board a vessel of luxury, comfort, and serenity. Explore OKTO, which accommodates guests in 6 sumptuous staterooms, and where every comfort of home awaits. Discover the rich woods of her interior, expansive deck spaces and top of the line amenities that welcome you. Located in: East Mediterranean, West Mediterranean, the 217.9ft / 66.4m OKTO aims to please all who step aboard.