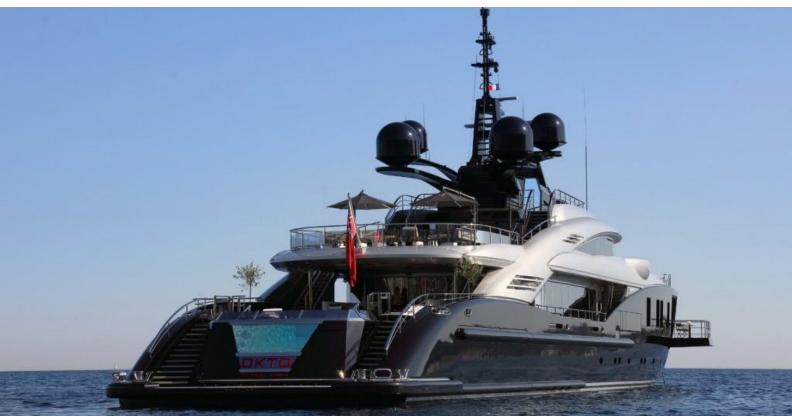

## ABOUT OKTO

The OKTO yacht charter brochure will impress even the most discerning of yachtsmen. Built by luxury yacht builder ISA, the interior design is by Andrea Vallicelli, with exterior styling by Andrea Vallicelli. The beautifully appointed OKTO yacht was designed to welcome guests on board a vessel of luxury, comfort, and serenity. Explore OKTO, which accommodates guests in 6 sumptuous staterooms, and where every comfort of home awaits. Discover the rich woods of her interior, expansive deck spaces and top of the line amenities that welcome you. Located in: East Mediterranean, West Mediterranean, the 217.9ft / 66.4m OKTO aims to please all who step aboard.