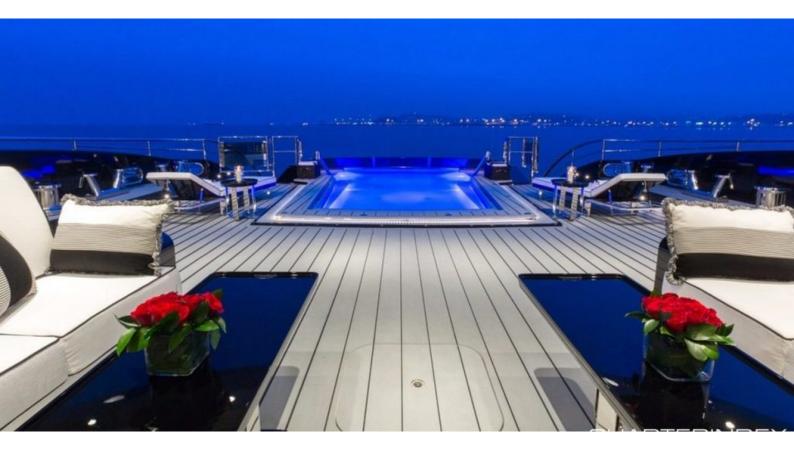

## ABOUT OKTO

The OKTO yacht charter brochure will impress even the most discerning of yachtsmen. Built by luxury yacht builder ISA, the interior design is by Andrea Vallicelli, with exterior styling by Andrea Vallicelli. The beautifully appointed OKTO yacht was designed to welcome guests on board a vessel of luxury, comfort, and serenity. Explore OKTO, which accommodates guests in 6 sumptuous staterooms, and where every comfort of home awaits. Discover the rich woods of her interior, expansive deck spaces and top of the line amenities that welcome you. Located in: East Mediterranean, West Mediterranean, the 217.9ft / 66.4m OKTO aims to please all who step aboard.