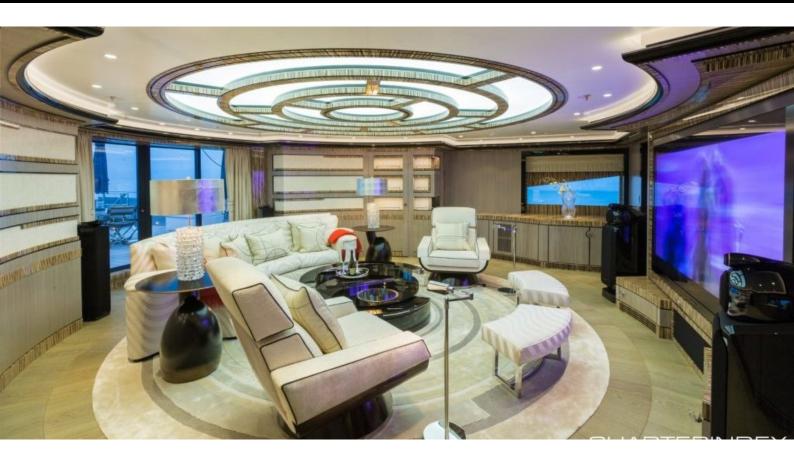

## ABOUT OKTO

The OKTO yacht charter brochure will impress even the most discerning of yachtsmen. Built by luxury yacht builder ISA, the interior design is by Andrea Vallicelli, with exterior styling by Andrea Vallicelli. The beautifully appointed OKTO yacht was designed to welcome guests on board a vessel of luxury, comfort, and serenity. Explore OKTO, which accommodates guests in 6 sumptuous staterooms, and where every comfort of home awaits. Discover the rich woods of her interior, expansive deck spaces and top of the line amenities that welcome you. Located in: East Mediterranean, West Mediterranean, the 217.9ft / 66.4m OKTO aims to please all who step aboard.