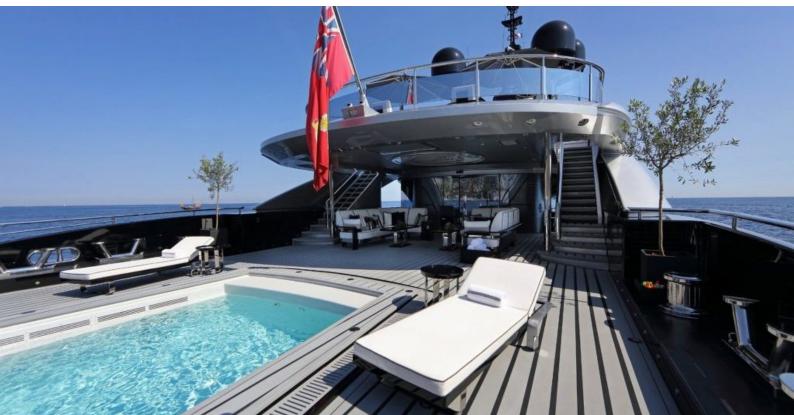

## ABOUT OKTO

The OKTO yacht charter brochure will impress even the most discerning of yachtsmen. Built by luxury yacht builder ISA, the interior design is by Andrea Vallicelli, with exterior styling by Andrea Vallicelli. The beautifully appointed OKTO yacht was designed to welcome guests on board a vessel of luxury, comfort, and serenity. Explore OKTO, which accommodates guests in 6 sumptuous staterooms, and where every comfort of home awaits. Discover the rich woods of her interior, expansive deck spaces and top of the line amenities that welcome you. Located in: East Mediterranean, West Mediterranean, the 217.9ft / 66.4m OKTO aims to please all who step aboard.