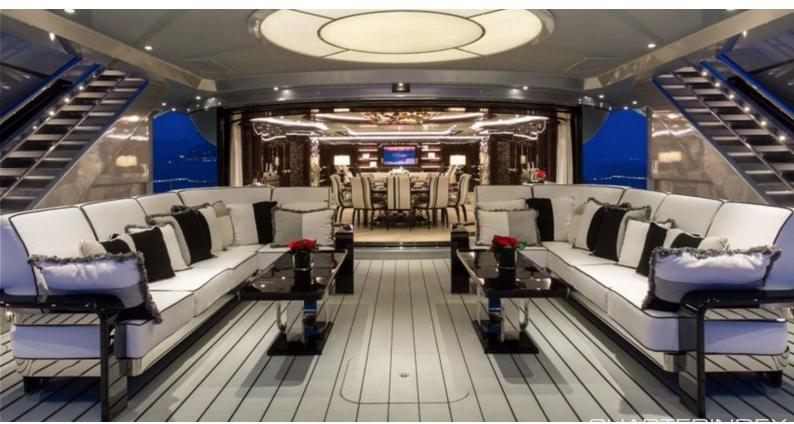

## ABOUT OKTO

The OKTO yacht charter brochure will impress even the most discerning of yachtsmen. Built by luxury yacht builder ISA, the interior design is by Andrea Vallicelli, with exterior styling by Andrea Vallicelli. The beautifully appointed OKTO yacht was designed to welcome guests on board a vessel of luxury, comfort, and serenity. Explore OKTO, which accommodates guests in 6 sumptuous staterooms, and where every comfort of home awaits. Discover the rich woods of her interior, expansive deck spaces and top of the line amenities that welcome you. Located in: East Mediterranean, West Mediterranean, the 217.9ft / 66.4m OKTO aims to please all who step aboard.