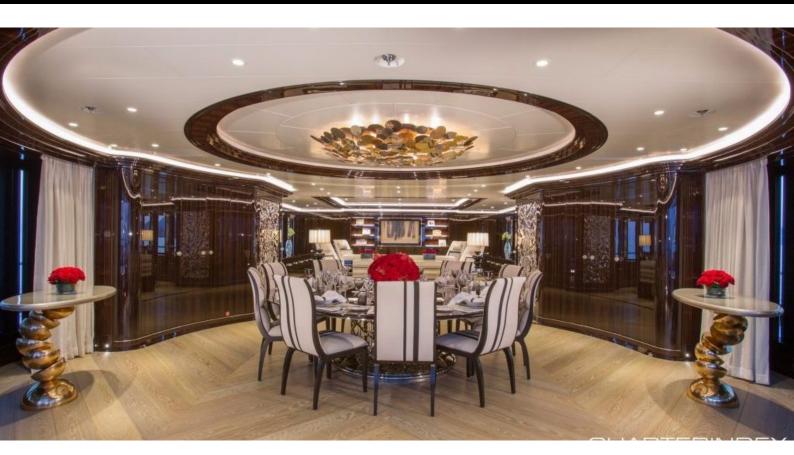

## ABOUT OKTO

The OKTO yacht charter brochure will impress even the most discerning of yachtsmen. Built by luxury yacht builder ISA, the interior design is by Andrea Vallicelli, with exterior styling by Andrea Vallicelli. The beautifully appointed OKTO yacht was designed to welcome guests on board a vessel of luxury, comfort, and serenity. Explore OKTO, which accommodates guests in 6 sumptuous staterooms, and where every comfort of home awaits. Discover the rich woods of her interior, expansive deck spaces and top of the line amenities that welcome you. Located in: East Mediterranean, West Mediterranean, the 217.9ft / 66.4m OKTO aims to please all who step aboard.