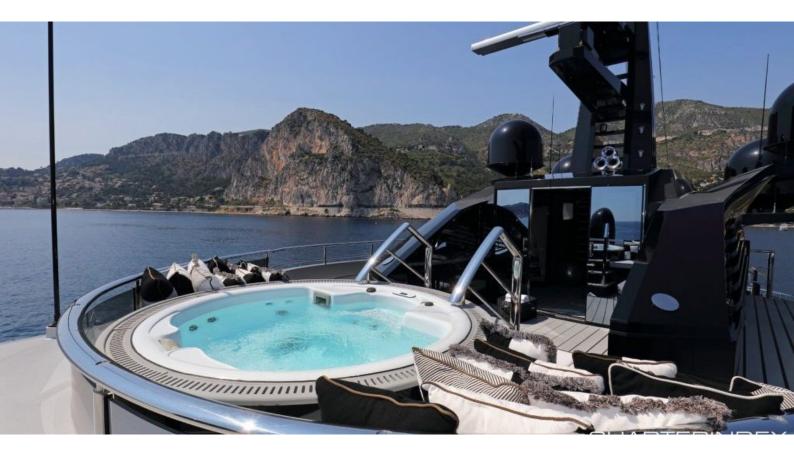

## ABOUT OKTO

The OKTO yacht charter brochure will impress even the most discerning of yachtsmen. Built by luxury yacht builder ISA, the interior design is by Andrea Vallicelli, with exterior styling by Andrea Vallicelli. The beautifully appointed OKTO yacht was designed to welcome guests on board a vessel of luxury, comfort, and serenity. Explore OKTO, which accommodates guests in 6 sumptuous staterooms, and where every comfort of home awaits. Discover the rich woods of her interior, expansive deck spaces and top of the line amenities that welcome you. Located in: East Mediterranean, West Mediterranean, the 217.9ft / 66.4m OKTO aims to please all who step aboard.