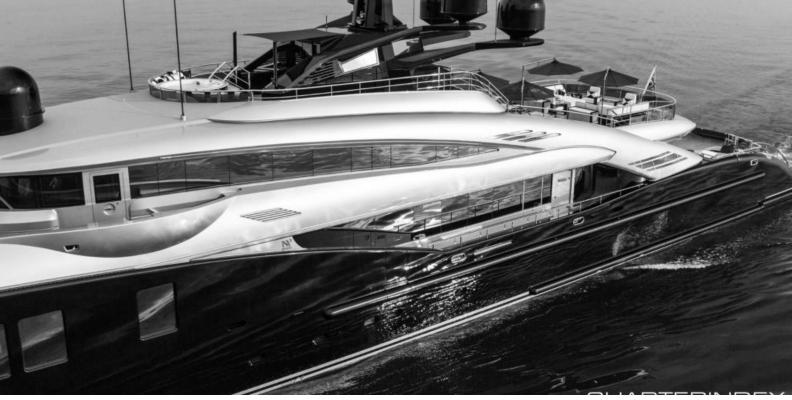

## ABOUT OKTO

The OKTO yacht charter brochure will impress even the most discerning of yachtsmen. Built by luxury yacht builder ISA, the interior design is by Andrea Vallicelli, with exterior styling by Andrea Vallicelli. The beautifully appointed OKTO yacht was designed to welcome guests on board a vessel of luxury, comfort, and serenity. Explore OKTO, which accommodates guests in 6 sumptuous staterooms, and where every comfort of home awaits. Discover the rich woods of her interior, expansive deck spaces and top of the line amenities that welcome you. Located in: East Mediterranean, West Mediterranean, the 217.9ft / 66.4m OKTO aims to please all who step aboard.