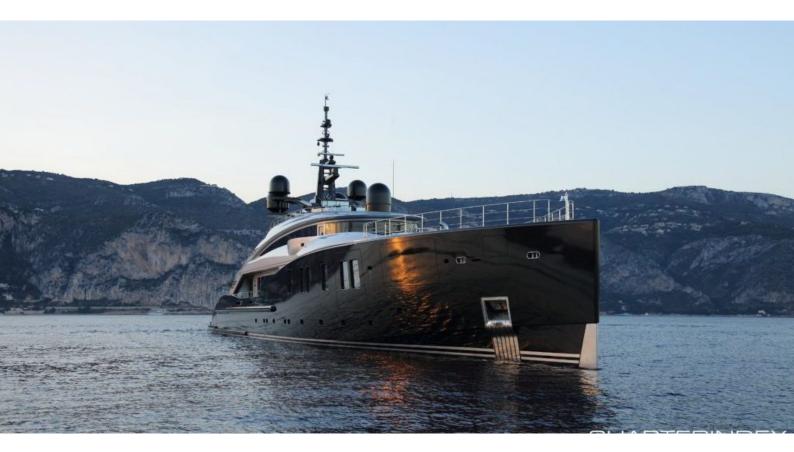

## ABOUT OKTO

The OKTO yacht charter brochure will impress even the most discerning of yachtsmen. Built by luxury yacht builder ISA, the interior design is by Andrea Vallicelli, with exterior styling by Andrea Vallicelli. The beautifully appointed OKTO yacht was designed to welcome guests on board a vessel of luxury, comfort, and serenity. Explore OKTO, which accommodates guests in 6 sumptuous staterooms, and where every comfort of home awaits. Discover the rich woods of her interior, expansive deck spaces and top of the line amenities that welcome you. Located in: East Mediterranean, West Mediterranean, the 217.9ft / 66.4m OKTO aims to please all who step aboard.