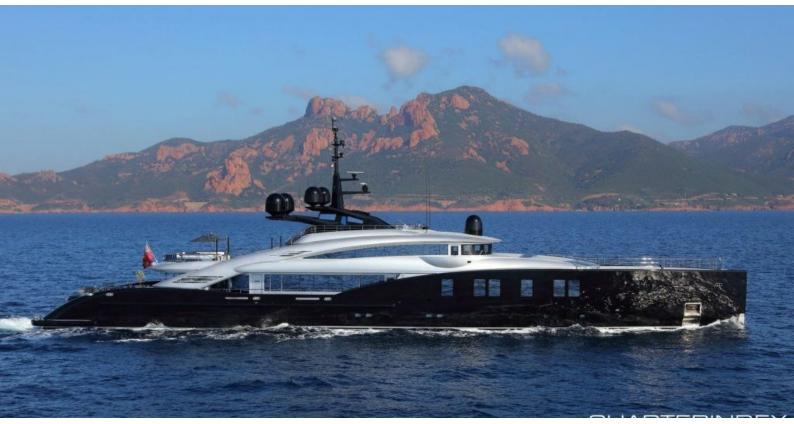

## ABOUT OKTO

The OKTO yacht charter brochure will impress even the most discerning of yachtsmen. Built by luxury yacht builder ISA, the interior design is by Andrea Vallicelli, with exterior styling by Andrea Vallicelli. The beautifully appointed OKTO yacht was designed to welcome guests on board a vessel of luxury, comfort, and serenity. Explore OKTO, which accommodates guests in 6 sumptuous staterooms, and where every comfort of home awaits. Discover the rich woods of her interior, expansive deck spaces and top of the line amenities that welcome you. Located in: East Mediterranean, West Mediterranean, the 217.9ft / 66.4m OKTO aims to please all who step aboard.